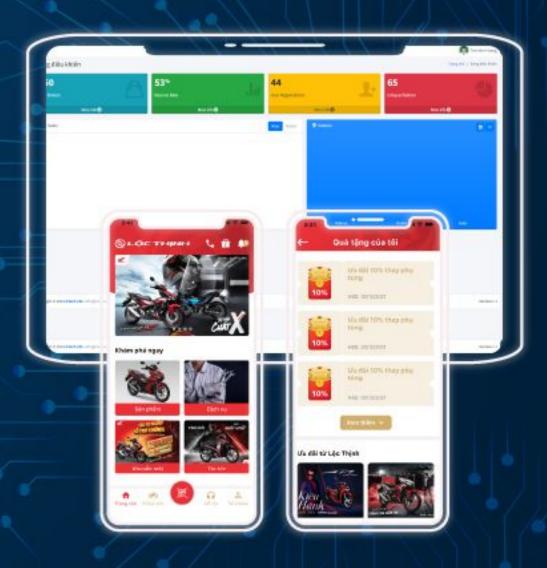

# APPLICATION FOR LOC THINH HONDA CHAIN - HUE

Besides the management ERP project of Honda Song Tra Quang Ngai, IRTECH has also created an App to accumulate points for customers to use the service for another Honda unit, Loc Thinh Hue. The App includes:

- Accumulate customer points with loyalty card class.
- Introduce products and services at Loc Thinh.
- Look up customer service history.
- ★ Use QR codes to accumulate points.
- Reminder for periodic maintenance.
- Announcement of promotions.