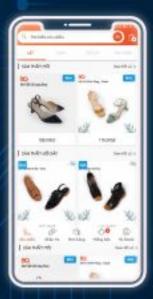

# BQ PRODUCTION AND TRADING LIMITED LIABILITY COMPANY

Accompanying BQ Shoe Company in the initial step of digitizing product management and distribution activities and ordering applications, IRTECH technology solutions bring operational efficiency, time and cost optimization for businesses. Sales management system includes:

Management website of B2Q. Ordering
 App: BQ SHOES - B2B