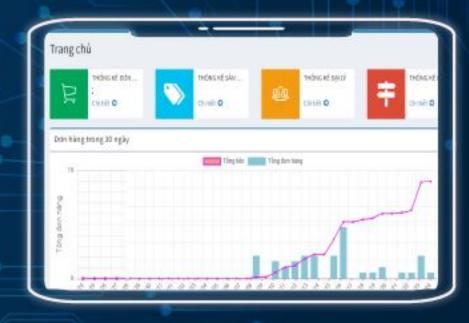

### **MOBILE APP BUSINESS**

Applications are explicitly designed according to business requirements on website & mobile platforms, helping solve complex operations management - sales problems.Thereby improving work efficiency helping businesses adapt and develop sustainably before the changes of the times.

Mobile app for sales

Mobile app to manage & take care of customers

Mobile e-commerce app